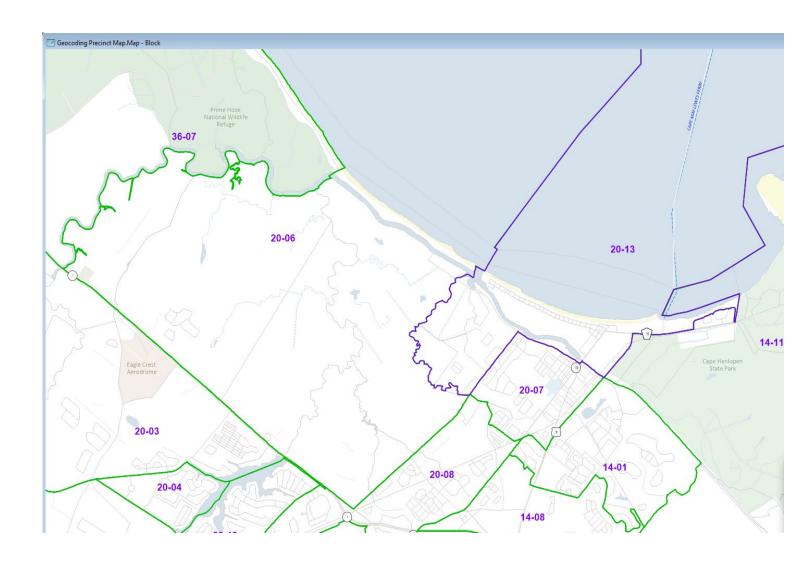

 Sussex RD/ED 20-06S (Proposed Split) and 20-13N (Proposed New)- A small portion of RD/ED 20-06 along the coastline was adversely impacted by the changes we made, and we had to correct the situation by placing them back in their original polling location.

As you can see, the original cut should have taken place North of the impacted area. Instead, of having them pass two polling locations (Lewes Elementary School and Lewes Library) and drive 4 miles to their new polling location. The solution we came up with is to create a new ED (20-13N) to allow us to move this area to Lewes Elementary School.