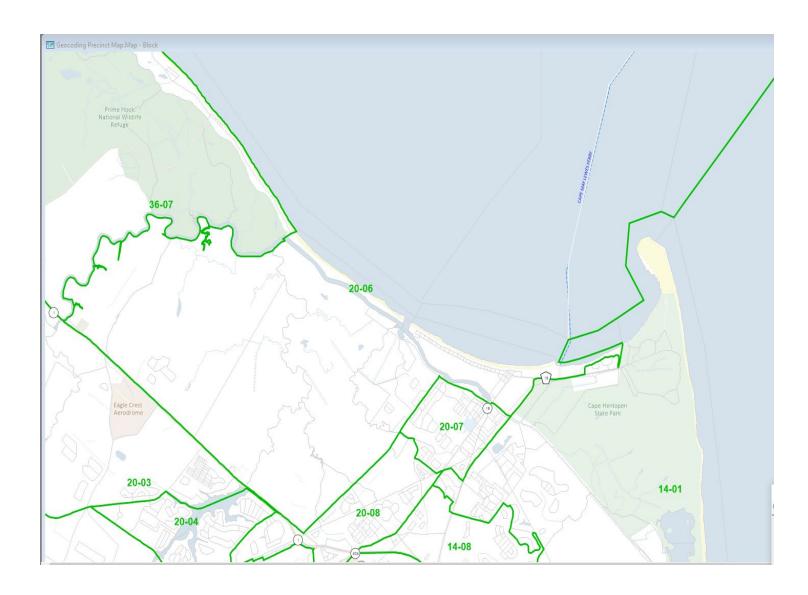

## **Existing and Proposed RD/ED Map**

• Sussex RD/ED 20-06 (Existing)- This RD/ED is voting at Lewes Church of Christ the Crossing. The total number of voters at this location with RD/ED 20-12 is 3,065 before the new cut.