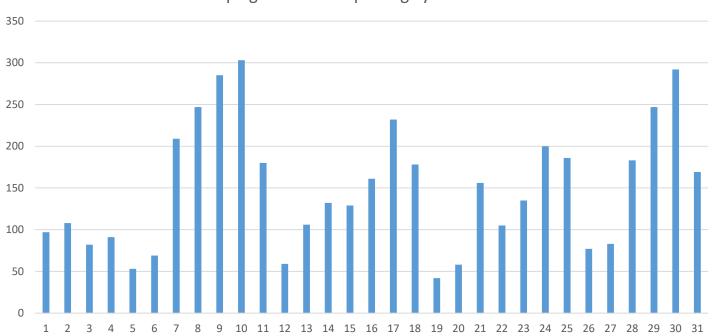

# A Report to the State Board of Elections

November 18, 2024

Prepared and presented by:

Anthony J. Albence

State Election Commissioner &

State Board of Elections, Board Member, Ex-Officio

Delaware Department of Elections