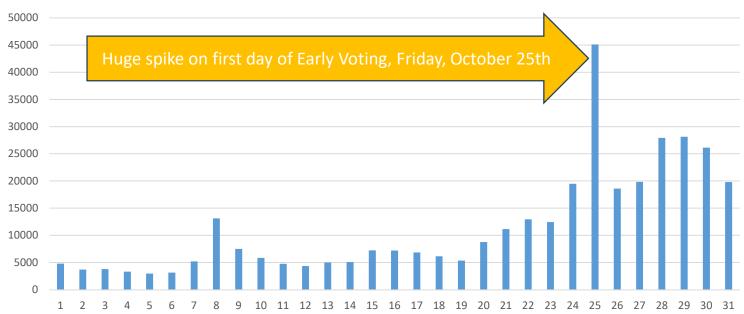

# A Report to the State Board of Elections

November 18, 2024

Prepared and presented by:

Anthony J. Albence

State Election Commissioner &

State Board of Elections, Board Member, Ex-Officio

Delaware Department of Elections